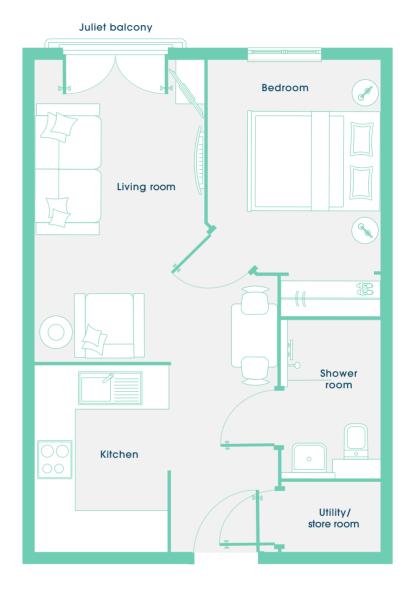

## Dimensions: 36.60m<sup>2</sup> (394 ft<sup>2</sup>)

| 2.71m x 1.91m | (8'9" x 6'3")                                   |
|---------------|-------------------------------------------------|
| 4.40m x 2.49m | (14'4" x 8'2")                                  |
| 3.08m x 2.50m | (10'1" x 8'2")                                  |
| 2.27m x 1.42m | (7'4" × 4'7")                                   |
| 1.00m x 1.43m | (3'3" × 4'7")                                   |
|               | 4.40m x 2.49m<br>3.08m x 2.50m<br>2.27m x 1.42m |